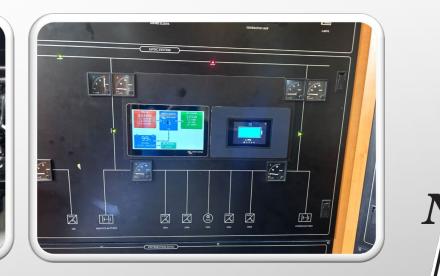

#### **ELECTRICS, AUTOMATIONS & GENERATORS**

SE

PROJECT, MAINTENANCE AND REFIT OF ELECTRIC MAIN CONTROLS, LIGHTING SYSTEMS, ELECTRIC GENERATORS WITH OR NOT BRUSHLESS SYSTEMS AND ALL ELECTRONIC DEVICES (PLC PROGRAMMING, RADIO SYSTEMS, ELECTROMECHANICAL ACTUATOR AND CONTROLS).

SPECIAL: ELECTRIC SCHEMATIC DESIGN WITH REVERSE ENGINEERING

NW

W

NW