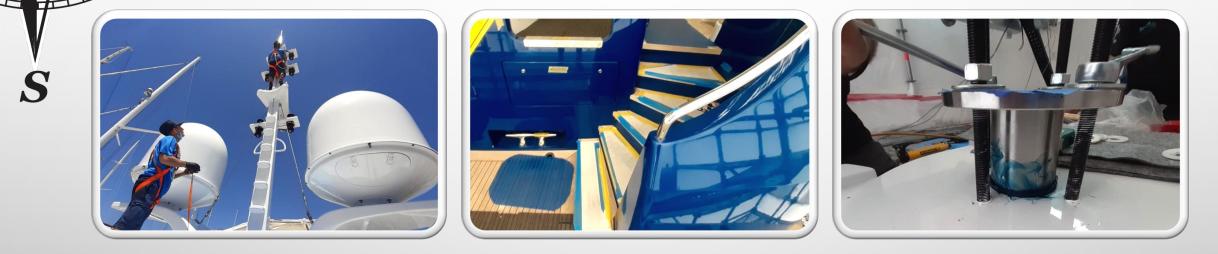

#### **FITTINGS: DECKS & HABILITATION**

SE

DISMANTLING AND ASSEMBLY OF YACHT TO FACILITATE PAINTING WORKS

:

E