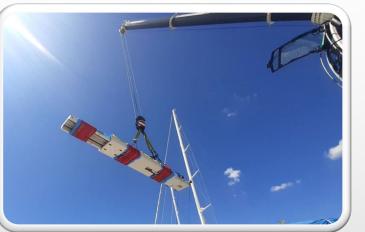

#### HYDRAULIC SYSTEMS

FULL MAINTENANCE AND REPAIR OF ANY HYDRAULIC SYSTEMS (CRANES, SIDE DOORS. GANGWAYS, GARAGE DOORS, WINCHES, ANCHOR SYSTEMS, ETC.)