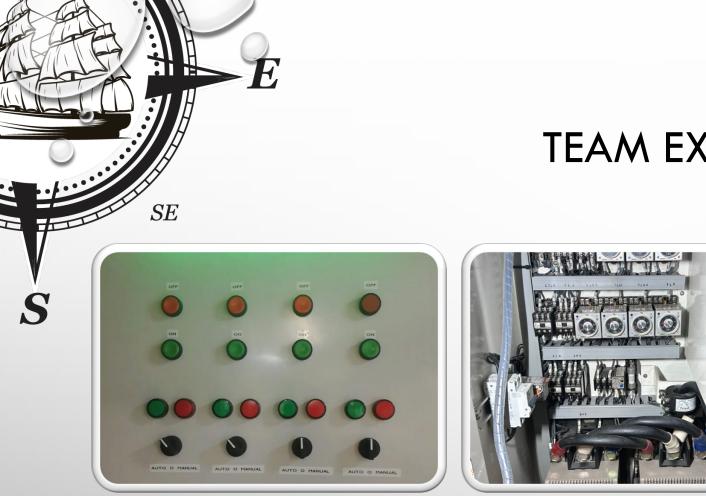

OM & HYDRAULIC SYSTEMS INTERIOR & EXTERIOR FITTINGS NW

ELECTRICS, AUTOMATIONS & GENERATORS

## **ENGINE ROOM & HYDRAULIC SYSTEMS**



SE





NW

#### HYDRAULIC SYSTEMS

FULL MAINTENANCE AND REPAIR OF ANY HYDRAULIC SYSTEMS (CRANES, SIDE DOORS. GANGWAYS, GARAGE DOORS, WINCHES, ANCHOR SYSTEMS, ETC.)

#### **MECHANICAL REPAIRS & MAINTENANCE**

FULL MAINTENANCE SERVICE AND REPAIRS OF MARINE ENGINES



+

E



## **ELECTRICS, AUTOMATIONS & GENERATORS**



#### **ELECTRICS, AUTOMATIONS & GENERATORS**

SE

PROJECT, MAINTENANCE AND REFIT OF ELECTRIC MAIN CONTROLS, LIGHTING SYSTEMS, ELECTRIC GENERATORS WITH OR NOT BRUSHLESS SYSTEMS AND ALL ELECTRONIC DEVICES (PLC PROGRAMMING, RADIO SYSTEMS, ELECTROMECHANICAL ACTUATOR AND CONTROLS).

SPECIAL: ELECTRIC SCHEMATIC DESIGN WITH REVERSE ENGINEERING

NW





W

NW

### TEAM EXPERIENCE



N

NW



#### **FITTINGS: DECKS & HABILITATION**

SE

DISMANTLING AND ASSEMBLY OF YACHT TO FACILITATE PAINTING WORKS





:

E

## THANKS FOR YOUR ATTENTION

N

NW

W-

7

SE

S

H